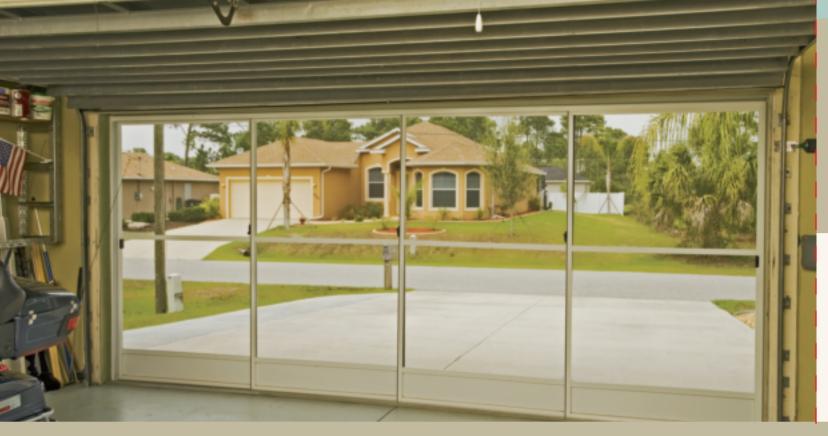

### **WANT EVEN MORE SPACE!**

Eze-Breeze Garage Door Screens are a great addition to your lanai too! Use them to separate the pool area from the porch, block the glare from the afternoon sun and protect your patio furniture from damaging UV rays.

## THE OPPORTUNITIES ARE ENDLESS!