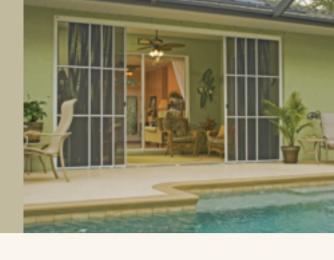

### **WANT EVEN MORE SPACE!**

Eze-Breeze Garage Door Screens are a great addition to your lanai too! Use them to separate the pool area from the porch, block the glare from the afternoon sun and protect your patio furniture from damaging UV rays.