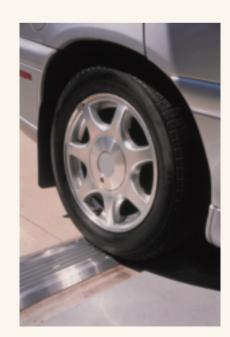

# SIDE SLIDER GARAGE DOOR SCREEN - SS30

We start with sturdy, high-quality aluminum frames, then custom build it to fit your garage. These panels glide easily on large, neoprene wheels, then latch securely into place. The kick plate provides extra strength and prevents damage to panels and the low profile threshold won't damage tires and won't be damaged by cars.