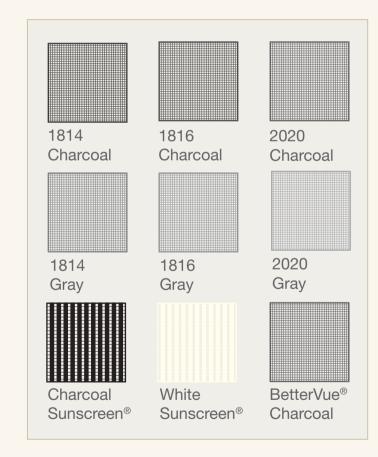

# **SCREEN TYPES**

9/12 MG0100350 ©2012 PGT Industries, Inc

Do you want to turn the garage into a gym, hobby room or play room? Or do you simply want to enjoy bug-free ventilation? Affordable Eze-Breeze® Garage Door Screens make a great addition to your garage, so you can work and play in comfort.

- 2-track or 4-track frame option
- Sill with threshold on both sides
- Vent quantities range from 2 10 to fill any size opening

- Vent configurations: stacked, staggered, pyramid, or condo
- Vents rolled with 1814 charcoal screen mesh
- Optional vinyl rolled panels keep out wind and rain but let in light
- 8", 12" or 16" kick plate
- Swivel latches shipped with every order
- Optional pull handles
- Color matched hardware
- Outside mount frame
- Inside mount frame