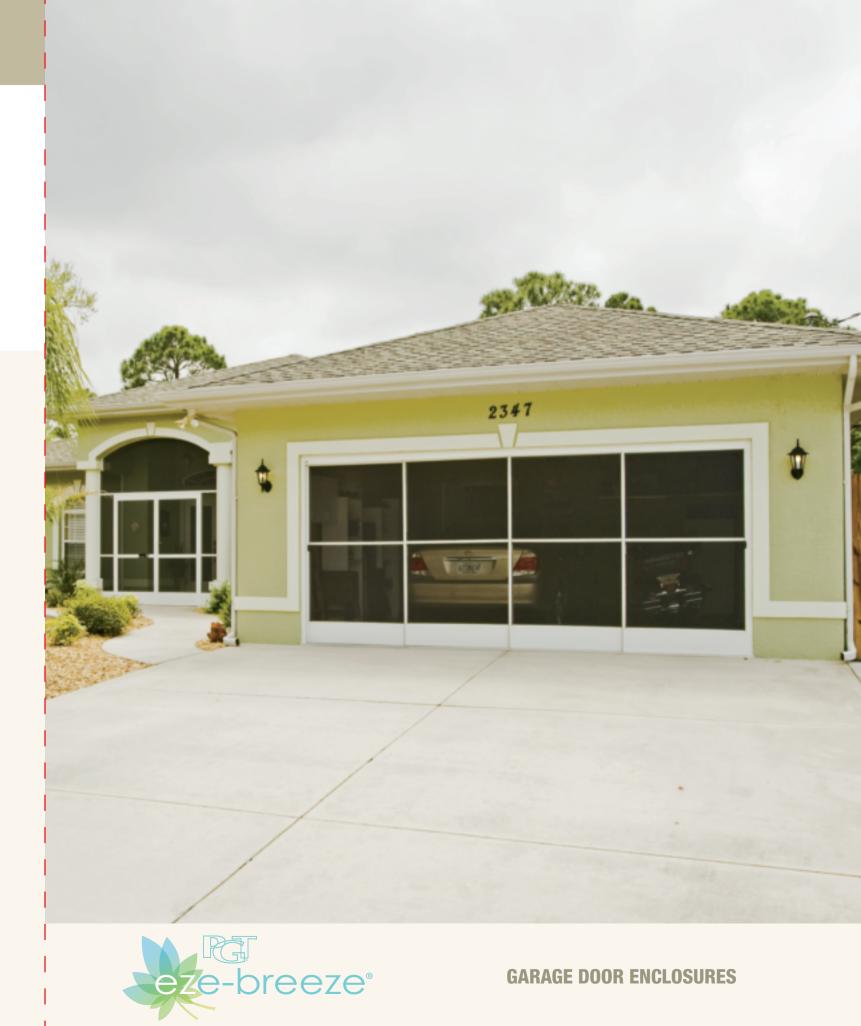

# **SCREEN TYPES**

9/12 MG0100350 ©2012 PGT Industries, Inc

Do you want to turn the garage into a gym, hobby room or play room? Or do you simply want to enjoy bug-free ventilation? Affordable Eze-Breeze® Garage Door Screens make a great addition to your garage, so you can work and play in comfort.

# SIDE SLIDER GARAGE DOOR SCREEN - SS30

We start with sturdy, high-quality aluminum frames, then custom build it to fit your garage. These panels glide easily on large, neoprene wheels, then latch securely into place. The kick plate provides extra strength and prevents damage to panels and the low profile threshold won't damage tires and won't be damaged by cars.