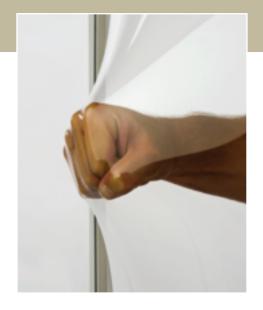

# THE BENEFITS OF GLASS WITHOUT THE COST OR WEIGHT.

The tough 10-mil vinyl glazing gives the benefit of glass without the cost or the weight. It's as transparent as glass, but not nearly as heavy. or expensive. If accidentally pushed or distorted, the tough, 10-mil vinyl will return to its original shape within minutes. A product with a memory.