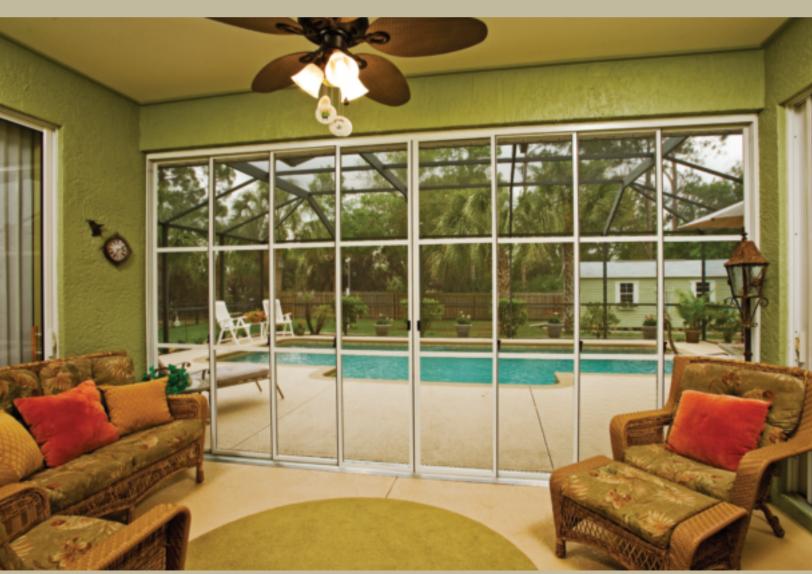

### **WANT EVEN MORE SPACE!**

Eze-Breeze Garage Door Screens are a great addition to your lanai too! Use them to separate the pool area from the porch, block the glare from the afternoon sun and protect your patio furniture from damaging UV rays.